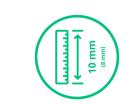

## Instructions for use of Disposal Guide logos

No alterations may be made to the logo.

The logo has a standard height of 10 mm. A logo height of 8 mm may be used on smaller packaging.

Standard distances are used between the Disposal Guide logos for clear positioning: