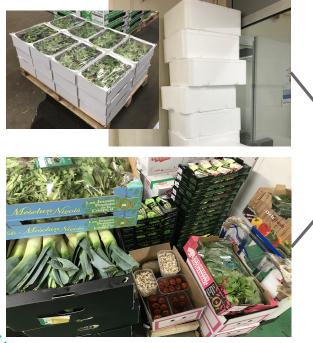

### Today, transport packaging is a burden for retailers, shops, restaurants and their suppliers

Transport packaging are cardboard boxes, wooden crates and polystyrene foam boxes that are thrown daily.