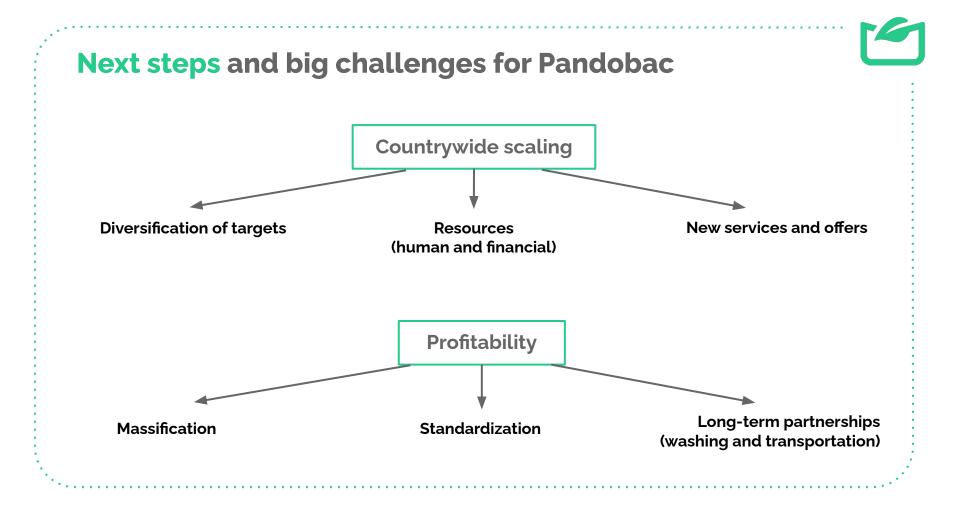

### PANDOBAC

The turnkey solution that enables professionals to switch from disposable packaging to reusable packaging

### Today, transport packaging is a burden for retailers, shops, restaurants and their suppliers

Transport packaging are cardboard boxes, wooden crates and polystyrene foam boxes that are thrown daily.

#### Pandobac provides an all-in-one reusable packaging solution for B2B

Reusable packaging service

Full service with crates supply and their tracking Optional : collection, washing

2 Only the tracking service Optional : sale, collection, washing

#### Consulting

3 Consulting in reusable packaging systems (B2C or B2B)