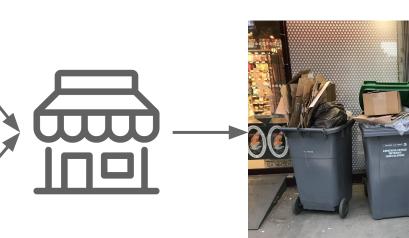

### Today, transport packaging is a burden for retailers, shops, restaurants and their suppliers

Transport packaging are cardboard boxes, wooden crates and polystyrene foam boxes that are thrown daily.