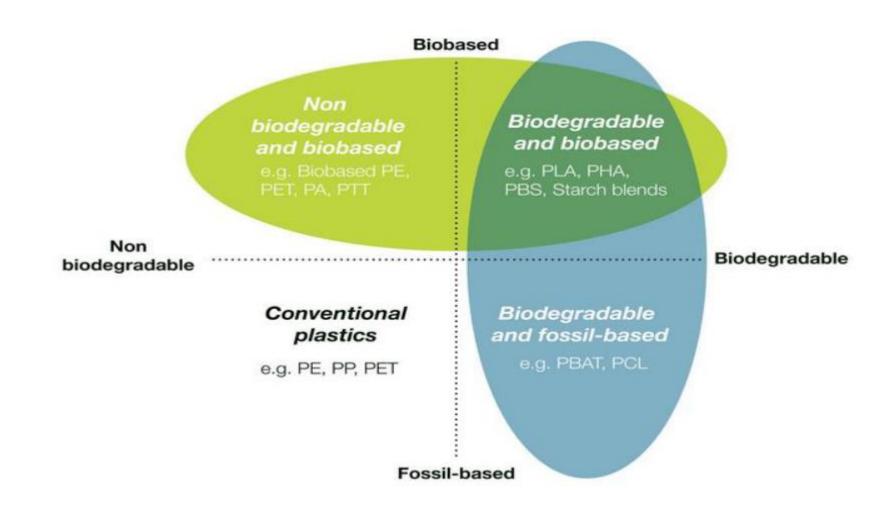

#### 2. ALL ENVIRONMENTAL CLAIMS ARE A SIMPLIFICATION OF THE REALITY

### 3. YET SOME THINGS CAN BE RELATIVELY STRAIGHTFOREWARD (ON A HIGH LEVEL)