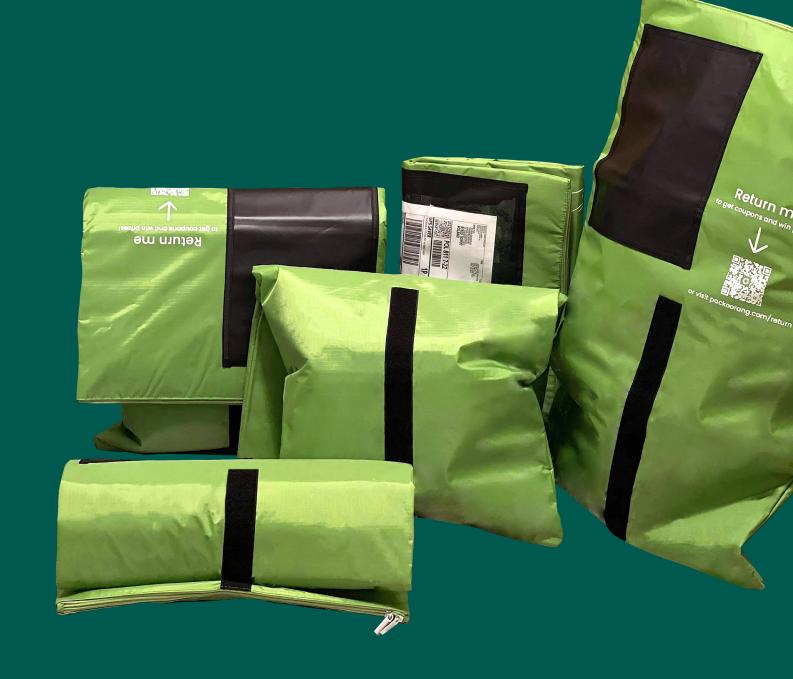

### Packoorang® Reusable Mailer Bag

- Made of 85-92% rPET
- Size M is made of 14 plastic bottles
- Durable ripstop material; 100+ reuses
- Optional shock-absorbing padding
- Fully brandable incl. custom print
- Sealing mechanism built-in
- 10-20-second packing time
- Roll-up design protects most products incl. glass

### Packoorang® Reusable Parcel Box

- Made of 85-92% rPET
- Durable ripstop material; 100+ reuses
- Fully brandable incl. custom print
- Sealing mechanism built-in
- 10-20-second packing time
- Stackable
- Sturdy casing suited for shipping extra fragile products

### Packoorang® Reusable Grocery Box

- Foldable
- Food safe material
- Made of recycled materials
- Durable; 100+ reuses
- Fully brandable incl. custom print
- Optional Sealing mechanism

# Always Included

- Custom color
- Custom logo (co-branding)
- Custom print for communication / promotion
- RFID/NFC chip