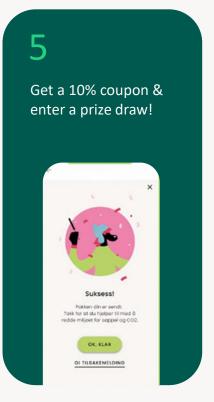

### **Return Rates**

Industry wide return rates for reusable packaging are not well documented. However, the largest player in the market, RePack, has published its findings:

- 75% of consumers return their packaging (this is with a non-sophisticated incentive system).
- 20% or more consumers will select reusable packaging even when presented with a 3.00 EUR green premium at checkout.