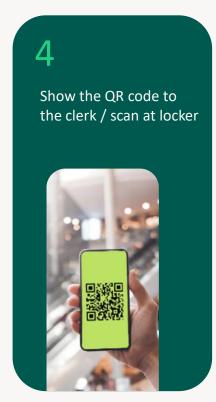

# Return Network (Partners)

**Launching Q1 2022:** Drop off the empty packaging at one of our partner network's dropoff points (DHL, DPD, Hermes, etc.)

**Launch on request:** Deliver via personal postbox or to your own retail location