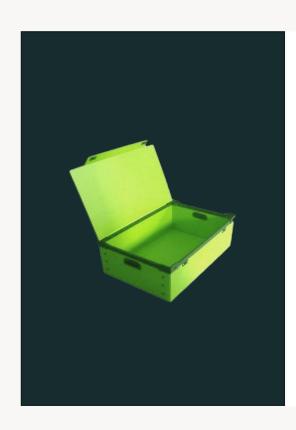

### Packoorang® Reusable Grocery Box

- Foldable
- Food safe material
- Made of recycled materials
- Durable; 100+ reuses
- Fully brandable incl. custom print
- Optional Sealing mechanism