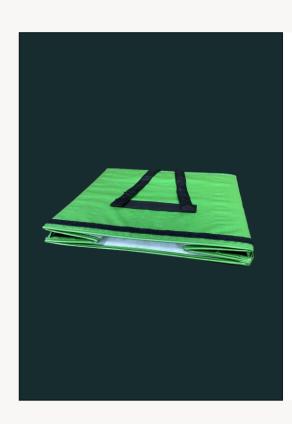

### Packoorang® Reusable Parcel Box

- Made of 85-92% rPET
- Durable ripstop material; 100+ reuses
- Fully brandable incl. custom print
- Sealing mechanism built-in
- 10-20-second packing time
- Stackable
- Sturdy casing suited for shipping extra fragile products