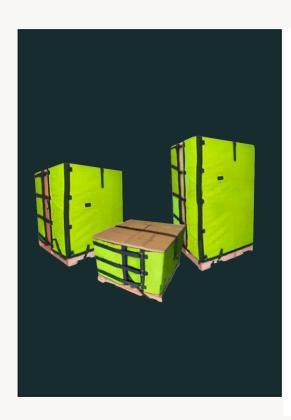

### Palloorang® Reusable Pallet Wrap

- Made of durable material
- Durable material; 1000+ reuses
- One-person wrapping
- Brandable incl. custom print
- 45-second wrapping time
- Optional RFID tracking with automatic pickup from your customers for cleaning