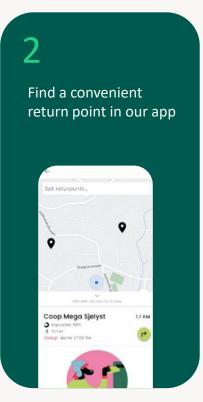

# Return Network (Partners)

**Launching Q1 2022:** Drop off the empty packaging at one of our partner network's dropoff points (DHL, DPD, Hermes, etc.)

**Launch on request:** Deliver via personal postbox or to your own retail location

## **Customer Journey**