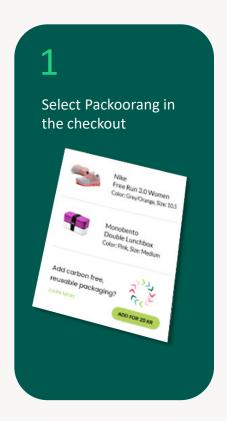

# **Checkout Integration**

### We offer two types of integrations:

- Out of Box integration (Woocommerce; Shopify; Magento)
- Custom integration (you connect your webstore to our system via API)