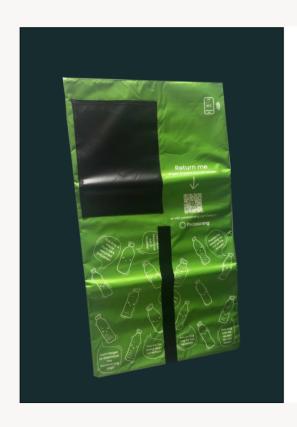

### Packoorang® Reusable Mailer Bag

- Made of 85-92% rPET
- Size M is made of 14 plastic bottles
- Durable ripstop material; 100+ reuses
- Optional shock-absorbing padding
- Fully brandable incl. custom print
- Sealing mechanism built-in
- 10-20-second packing time
- Roll-up design protects most products incl. glass